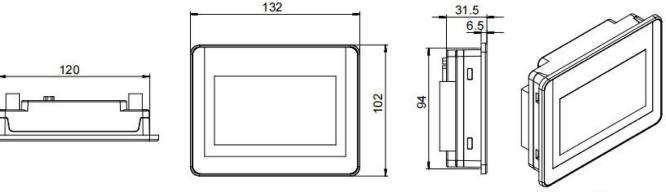

Units are in mm

## MK043E-20DT HMI with Integrated PLC

| Performance Specification | MK043E-20DT                                                                                                                                                                                                                       |  |
|---------------------------|-----------------------------------------------------------------------------------------------------------------------------------------------------------------------------------------------------------------------------------|--|
| Display                   | 4.3" TFT                                                                                                                                                                                                                          |  |
| Resolution                | 480x272 Pixels                                                                                                                                                                                                                    |  |
| Color                     | 256K Colors                                                                                                                                                                                                                       |  |
| Backlight                 | LED                                                                                                                                                                                                                               |  |
| Brightness                | 400 cd/m <sup>2</sup>                                                                                                                                                                                                             |  |
| Backlight Life            | 50,000 Hrs                                                                                                                                                                                                                        |  |
| Touch Panel               | 4-Wire Precision Resistance Network                                                                                                                                                                                               |  |
| Processor                 | 700 MHz RISC                                                                                                                                                                                                                      |  |
| Memory                    | 128MB Flash + 64MB DDR2                                                                                                                                                                                                           |  |
| Expandable Memory         | 1 USB Host                                                                                                                                                                                                                        |  |
| Recipe Memory & RTC       | 256KB + RTC                                                                                                                                                                                                                       |  |
| Program Download          | 1 USB Slave / Ethernet / USB Flash Disk                                                                                                                                                                                           |  |
| Serial / COM Port         | 2*RS485 PORT1, PORT2, max. 115.2kbps<br>PORT 1 supports Kinco programming protocol, MODBUS RTU master and slave protocol,<br>free serial protocol.<br>PORT 2 supports MODBUS RTU master and slave protocol, free serial protocol. |  |
| Built-in Digital Points   | 9*DI / 9*DO                                                                                                                                                                                                                       |  |
| Built-in Analog Points    | 2*AI (only support voltage type)                                                                                                                                                                                                  |  |
| Expansion Modules         | Supports up to 8 KS Series Expansion Modules.                                                                                                                                                                                     |  |
| Electrical Specification  |                                                                                                                                                                                                                                   |  |
| Rated Power               | 10W                                                                                                                                                                                                                               |  |
| Rated Voltage             | 24 VDC                                                                                                                                                                                                                            |  |
| Voltage Range             | DC 20.4V - 28.8V                                                                                                                                                                                                                  |  |
| Structure Specification   |                                                                                                                                                                                                                                   |  |
| Dimensions(mm)            | 132 x 102 x 31.5                                                                                                                                                                                                                  |  |
| Cutout Size(mm)           | 119 x 93                                                                                                                                                                                                                          |  |
| Weight (kg)               | 0.25                                                                                                                                                                                                                              |  |
| Environment Specification |                                                                                                                                                                                                                                   |  |
| Operating Temperature     | 0°~ +50° C                                                                                                                                                                                                                        |  |
| Operating Humidity        | 10~90% Non-Condensing                                                                                                                                                                                                             |  |
| Storage Temperature       | -10°~ +60° C                                                                                                                                                                                                                      |  |
| Storage Humidity          | 10~90% Non-Condensing                                                                                                                                                                                                             |  |
| Cooling Method            | Natural Air Cooling                                                                                                                                                                                                               |  |
| Certification             |                                                                                                                                                                                                                                   |  |
| Degree of Protection      | IP65 (Front Panel)                                                                                                                                                                                                                |  |