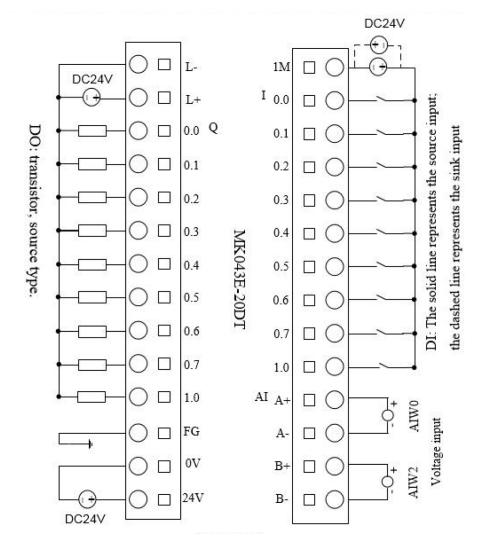

WIRING DIAGRAM

## MK043E-20DT HMI with Integrated PLC

| Performance Specification | MK043E-20DT                                                                                                                                                                                                                       |  |
|---------------------------|-----------------------------------------------------------------------------------------------------------------------------------------------------------------------------------------------------------------------------------|--|
| Display                   | 4.3" TFT                                                                                                                                                                                                                          |  |
| Resolution                | 480x272 Pixels                                                                                                                                                                                                                    |  |
| Color                     | 256K Colors                                                                                                                                                                                                                       |  |
| Backlight                 | LED                                                                                                                                                                                                                               |  |
| Brightness                | 400 cd/m <sup>2</sup>                                                                                                                                                                                                             |  |
| Backlight Life            | 50,000 Hrs                                                                                                                                                                                                                        |  |
| Touch Panel               | 4-Wire Precision Resistance Network                                                                                                                                                                                               |  |
| Processor                 | 700 MHz RISC                                                                                                                                                                                                                      |  |
| Memory                    | 128MB Flash + 64MB DDR2                                                                                                                                                                                                           |  |
| Expandable Memory         | 1 USB Host                                                                                                                                                                                                                        |  |
| Recipe Memory & RTC       | 256KB + RTC                                                                                                                                                                                                                       |  |
| Program Download          | 1 USB Slave / Ethernet / USB Flash Disk                                                                                                                                                                                           |  |
| Serial / COM Port         | 2*RS485 PORT1, PORT2, max. 115.2kbps<br>PORT 1 supports Kinco programming protocol, MODBUS RTU master and slave protocol,<br>free serial protocol.<br>PORT 2 supports MODBUS RTU master and slave protocol, free serial protocol. |  |
| Built-in Digital Points   | 9*DI / 9*DO                                                                                                                                                                                                                       |  |
| Built-in Analog Points    | 2*AI (only support voltage type)                                                                                                                                                                                                  |  |
| Expansion Modules         | Supports up to 8 KS Series Expansion Modules.                                                                                                                                                                                     |  |
| Electrical Specification  |                                                                                                                                                                                                                                   |  |
| Rated Power               | 10W                                                                                                                                                                                                                               |  |
| Rated Voltage             | 24 VDC                                                                                                                                                                                                                            |  |
| Voltage Range             | DC 20.4V - 28.8V                                                                                                                                                                                                                  |  |
| Structure Specification   |                                                                                                                                                                                                                                   |  |
| Dimensions(mm)            | 132 x 102 x 31.5                                                                                                                                                                                                                  |  |
| Cutout Size(mm)           | 119 x 93                                                                                                                                                                                                                          |  |
| Weight (kg)               | 0.25                                                                                                                                                                                                                              |  |
| Environment Specification |                                                                                                                                                                                                                                   |  |
| Operating Temperature     | 0°~ +50° C                                                                                                                                                                                                                        |  |
| Operating Humidity        | 10~90% Non-Condensing                                                                                                                                                                                                             |  |
| Storage Temperature       | -10°~ +60° C                                                                                                                                                                                                                      |  |
| Storage Humidity          | 10~90% Non-Condensing                                                                                                                                                                                                             |  |
| Cooling Method            | Natural Air Cooling                                                                                                                                                                                                               |  |
| Certification             |                                                                                                                                                                                                                                   |  |
| Degree of Protection      | IP65 (Front Panel)                                                                                                                                                                                                                |  |