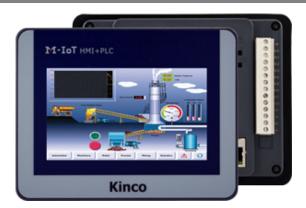

## MK043E-20DT HMI with Integrated PLC

- 256K Colors
- LCD Lifetime up to 50,000 Hours
- 480x272 Pixels
- 4.3" LCD Display Screen
- HMI and PLC are attached
- IP65 Protection Level on Front Panel
- 24 VDC Input Voltage
- Backlight LED
- 128MB Flash and 64MB DDR2 Memory
- Communication Ports: USB2.0, RS485

linco

The MK043E-20DT HMI with integrated PLC provides a reliable system to help your application run smoothly and efficiently. This HMI/PLC combination features a 256K color display mode that enhances your touch screen with rich color and incomparable resolution. The IP65-rated front screen is protected against dust ingress and may be subjected to low-pressure water jets. On the backside, the PLC is directly attached and integrated into the same package with the HMI. The PLC provides special I/O functions, a USB2.0 (USB-B Connector) programming port, four high-speed counters, four high-speed outputs, two RS485 communication/serial port(s), model dependent, integrated digital input and output channels, and more. Built-in high-speed pulse outputs can reach a maximum frequency of 50 KHz. KincoBuilder software provides absolute and relative positioning, homing, jogging, and quick stop instructions for programming the PLC functions, while DTools software is a convenient and powerful configuration software that allows the user to create first-class, efficient programs for the HMI. KincoBuilder and DTools software are both required to operate this integrated device, and are available for free on our website. With a quick and easy set-up, the MK043E-20DT series is an intelligent choice for users who need the functionality of an HMI and PLC in one powerful, streamlined package.